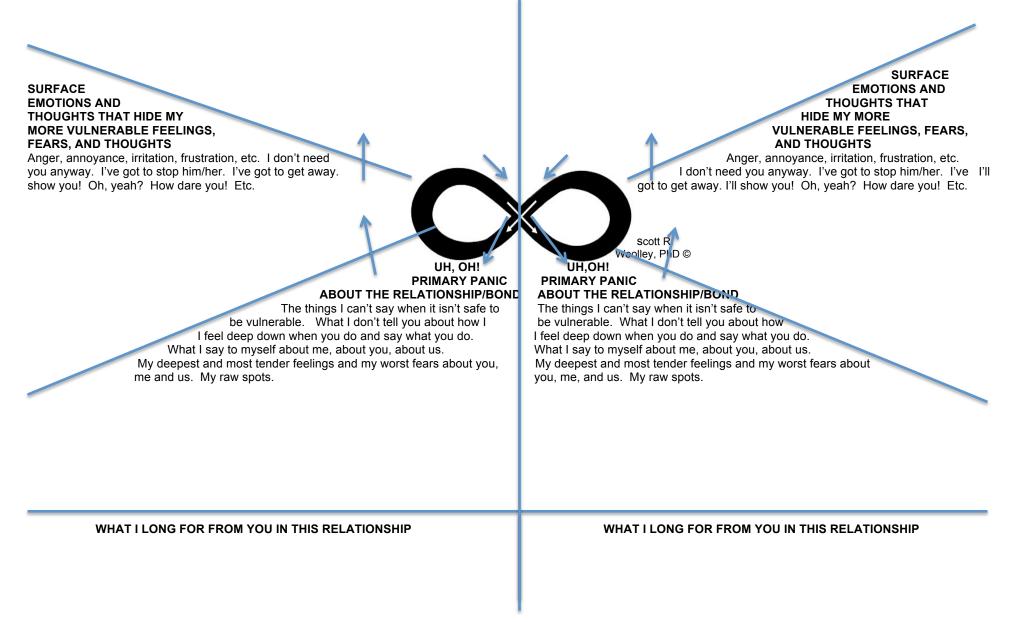

## **PROTECTIVE BEHAVIORS**

## **PROTECTIVE BEHAVIORS**

Fight/Flight behaviors that are motivated by my surface feelings because I can't tell you gently about my longings and deeper feelings and fears. How I protest our disconnection and try to connect, but it ends up hurting you – blame, criticize, defend, justify my behavior and feelings, show how I am right and you are wrong, etc. OR attempts to seek safety and comfort alone or elsewhere; without you, on my own, pull away; figure it out on my own; get logical; try to fix the problem instead of listening to you; zone out with TV, alcohol, pot or other drugs, the computer, gambling, porn, work, etc.

HERE ARE THE PROTECTIVE BEHAVIORS I DO. WHEN UPSET WITH YOU I....

HERE ARE THE PROTECTIVE BEHAVIORS I DO. WHEN UPSET WITH YOU I....